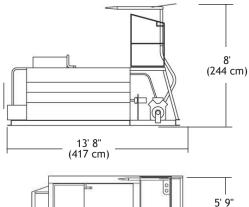

| WORKING WEIGHT* T75T      | 10.000 lbs. (4.541 kg)                         |

| WORKING WEIGHT* | T75T | 10,000 lbs. (4,541 kg) |
|-----------------|------|------------------------|
|                 | T75S | 9,190 lbs. (4,177 kg)  |

\*Loads per acre based on an application rate of 1500 lbs. mulch/acre.

\*Working weights are approximate and do not include stored materials.

FINN Corporation has a policy of continuous product improvement, and reserves the right to change design and specifications without notice.

HydroSeeder® and the FINN Design® Logo are registered trademarks of FINN Corporation.

9281 LeSaint Drive • Fairfield, OH 45014-5457 Toll Free 800.543.7166 / 513.874.2818 FINNcorp.com

\*Tower and hose reel optional



16' 11"

(516 cm)

#### **T75S HYDROSEEDER®** SKID MOUNT