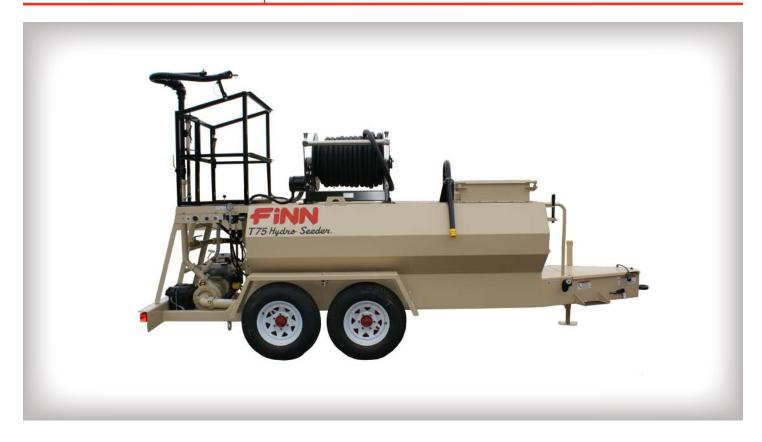

# FINN HydroSeeder® | Model T75

The FINN T75 HydroSeeder is the ideal 700 gallon tank working capacity for landscapers and contractors who need high powered performance and productivity. The T75 fits in the FINN line as the feature-filled package right between the small tank sizes and larger trailer-mounted models. Weighing in as a trailer unit with a fully loaded weight of 10,000 GVW, the FINN T75T satisfies the ideal towing requirements of a <sup>3</sup>/<sub>4</sub> ton or a 1 ton truck without a commercial license.

### First-Rate Features & Design.

The FINN T75 HydroSeeder shows-off the top performance, clean aesthetics and operator-friendly design you can expect from FINN. With the optional tower and hose reel, this unit is the answer to achieving the most efficient one-man, one-step process to seeding, fertilizing, and mulching.

Model shown may include optional equipment.

hitch for storing hoses and nozzles; and a FINN-designed centrifugal pump that handles the thickest of slurries with ease and eliminates high maintenance belts and coupling. The rugged, reliable mechanics of the T75 provide long life and easy maintenance. And its low profile allows for easy material loading and excellent stability.