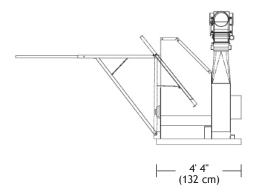

### **B40 SKID MOUNT**

WEIGHT ...... B40S 565 lbs. (256 kg)

B40T 1,165 lbs. (528 kg)

FINN Corporation has a policy of continuous product improvement, and reserves the right to change design and specifications without notice.

FINN Design® Logo is a trademark of FINN Corporation.