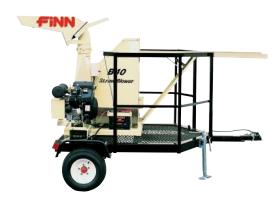

As the world leader for over 80 years in the design and manufacture of innovative, quality equipment for the erosion control industry, FINN Corporation is committed to your complete satisfaction.

**B40 Straw Blower Trailer Mounted** (B40T)