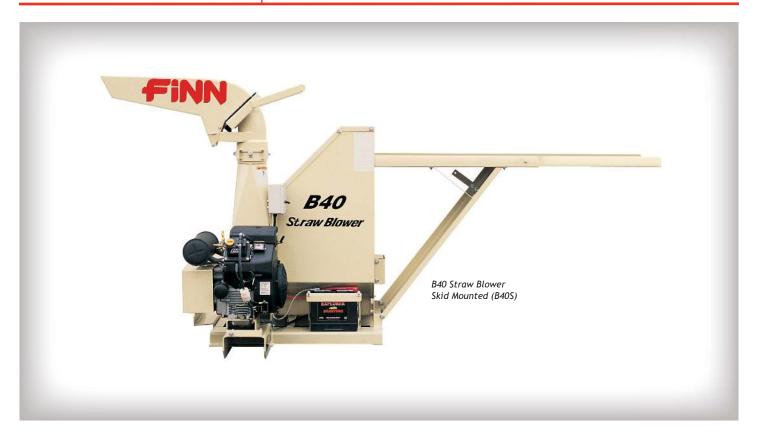

## Model B40

The FINN B40 Straw Blower brings mulching ease to small landscaping operations. You save time and energy by eliminating tedious and time consuming hand mulching. And because the unit is both self-powered and portable, it's easy for you to mulch in diverse locations.

### Fast & Even Application.

The B40 Straw Blower provides you with mulch cover quality that's far superior to hand mulching. You're ensured of faster and more uniform growth. Blow mulch evenly over large areas with ease. The B40 Straw Blower efficiently shreds and blows 4 tons of straw in an hour.

#### Flexible & Effective Performance.

The B40 Straw Blower features a convenient discharge spout and optional 6" diameter, flexible hose. It's the ideal solution for proper mulching - providing soil moisture retention and protection against wind damage - in a wide variety of applications including the even cover of newly seeded lawns, around trees and shrubbery, berry beds, and bedding plants.

### **B40 SKID MOUNT**