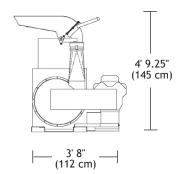

WEIGHT ...... B40S 565 lbs. (256 kg)

B40T 1,165 lbs. (528 kg)

FINN Corporation has a policy of continuous product improvement, and reserves the right to change design and specifications without notice.

FINN Design® Logo is a trademark of FINN Corporation.