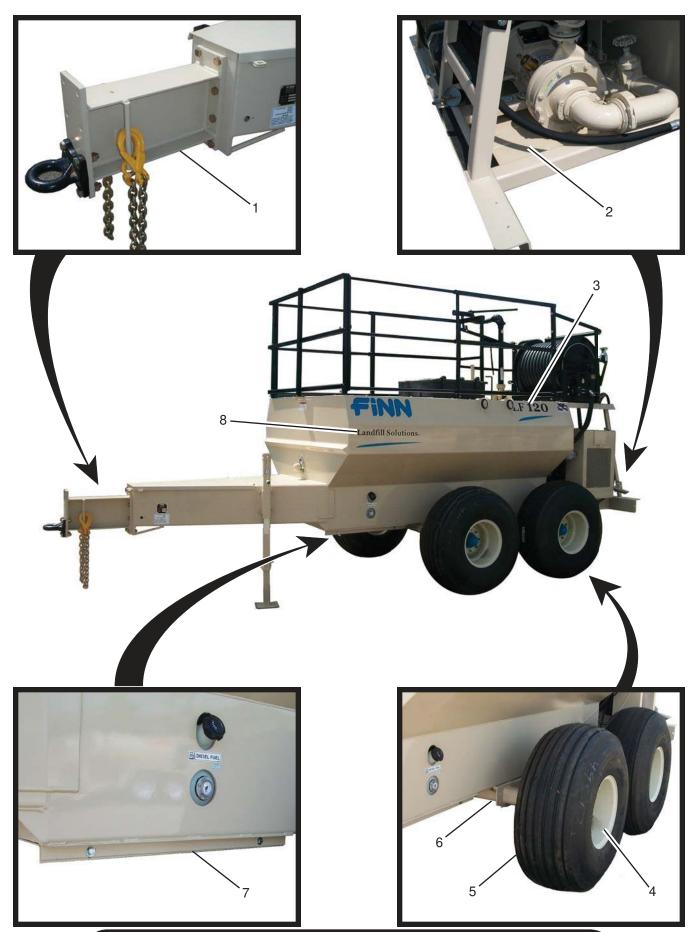

# **LF120 LANDFILL MACHINE**

| Ref.<br>No. | Part Number | Description                           | No. Req'd |
|-------------|-------------|---------------------------------------|-----------|
| 1           | 005806      | 20 in. Long Hitch Extension           | 1         |
| 2           | 041380-00   | Engine Protection Plate               | 1         |
|             | 041381-01   | Engine Protection Access Panel        | 1         |
| 3           | 041359      | LF120 Decal                           | 2         |
| 4           | 041361      | Ag. Wheel                             | 4         |
| 5           | 041362      | Hi Floatation Tire                    | 4         |
| 6           | 041376      | Axle With Idlle Ag. Hubs - 22.5º Down | 2         |
| 7           | SE0149-01   | Fuel Tank Guard                       | 1         |
| 8           | 41358       | Finn Landfill Solutions Decal         | 2         |