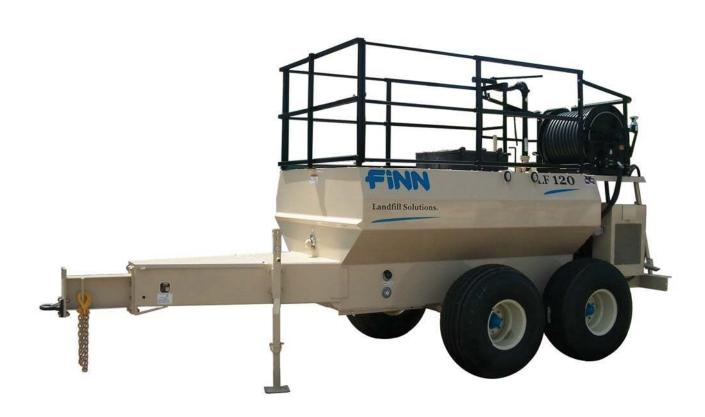

# **LF120 LANDFILL MACHINE**

| Ref.<br>No. | Part Number | Description                           | No. Req'd |
|-------------|-------------|---------------------------------------|-----------|
| 1           | 005806      | 20 in. Long Hitch Extension           | 1         |
| 2           | 041380-00   | Engine Protection Plate               | 1         |
|             | 041381-01   | Engine Protection Access Panel        | 1         |
| 3           | 041359      | LF120 Decal                           | 2         |
| 4           | 041361      | Ag. Wheel                             | 4         |
| 5           | 041362      | Hi Floatation Tire                    | 4         |
| 6           | 041376      | Axle With Idlle Ag. Hubs - 22.5º Down | 2         |
| 7           | SE0149-01   | Fuel Tank Guard                       | 1         |
| 8           | 41358       | Finn Landfill Solutions Decal         | 2         |