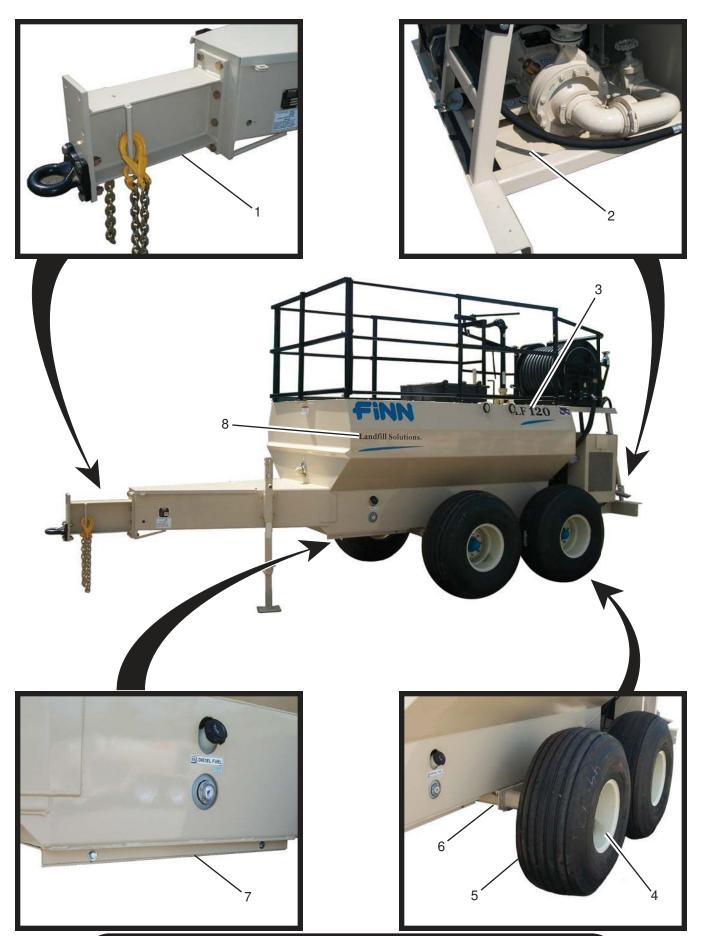

# **LF120 LANDFILL MACHINE**

| Ref.<br>No. | Part Number | Description                           | No. Req'd |
|-------------|-------------|---------------------------------------|-----------|
| 1           | 005806      | 20 in. Long Hitch Extension           | 1         |
| 2           | 041380-00   | Engine Protection Plate               | 1         |
|             | 041381-01   | Engine Protection Access Panel        | 1         |
| 3           | 041359      | LF120 Decal                           | 2         |
| 4           | 041361      | Ag. Wheel                             | 4         |
| 5           | 041362      | Hi Floatation Tire                    | 4         |
| 6           | 041376      | Axle With Idlle Ag. Hubs - 22.5º Down | 2         |
| 7           | SE0149-01   | Fuel Tank Guard                       | 1         |
| 8           | 41358       | Finn Landfill Solutions Decal         | 2         |