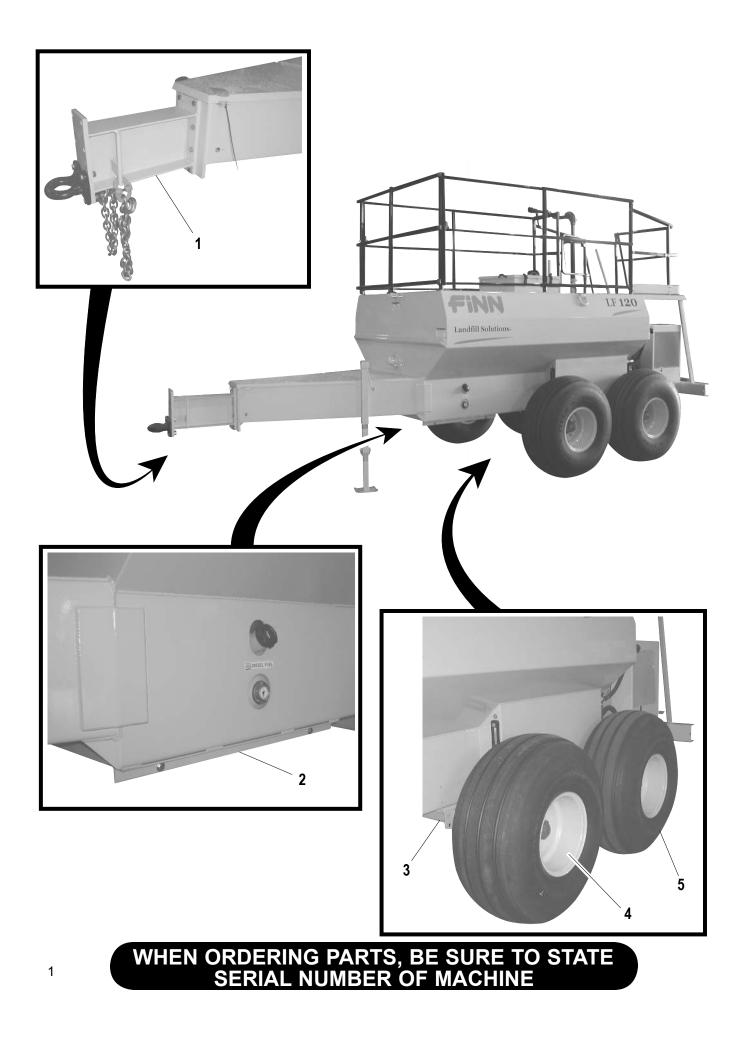

# **LF-120 LANDFILL MACHINE**

| Ref. No. | Part Number | Description                           | No. Req'd |
|----------|-------------|---------------------------------------|-----------|
|          |             |                                       |           |
| 1        | 055348      | 20" Long Hitch Extension              | 1         |
| 2        | SE0149-01   | Fuel Tank Guard                       | 1         |
| 3        | 041360      | Axle With Idlle Ag. Hubs - 22.5° Down | 2         |
| 4        | 041361      | Ag. Wheel                             | 4         |
| 5        | 041362      | Hi Floatation Tire                    | 4         |
| 6        | 041364      | Engine Protection Plate               | 1         |
|          |             |                                       |           |