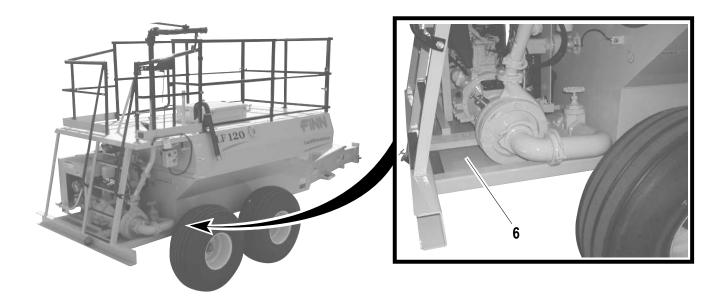

# **LF-120 LANDFILL MACHINE**

| Ref. No. | Part Number | Description                           | No. Req'd |
|----------|-------------|---------------------------------------|-----------|
|          |             |                                       |           |
| 1        | 055348      | 20" Long Hitch Extension              | 1         |
| 2        | SE0149-01   | Fuel Tank Guard                       | 1         |
| 3        | 041360      | Axle With Idlle Ag. Hubs - 22.5° Down | 2         |
| 4        | 041361      | Ag. Wheel                             | 4         |
| 5        | 041362      | Hi Floatation Tire                    | 4         |
| 6        | 041364      | Engine Protection Plate               | 1         |
|          |             |                                       |           |